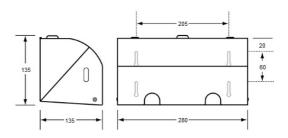

## ML835\_TRH

Double Toilet Roll Holder Lockable

## **Specification**

| Material      | #304 Stainless Steel Body<br>Single Moulded ABS Holders                                     |
|---------------|---------------------------------------------------------------------------------------------|
| Finish        | Satin Stainless Steel                                                                       |
| Mounting      | Surface Mount Concealed Fix                                                                 |
| Capacity      | Holds two standard toilet rolls                                                             |
| Features      | Unit fitted with tumbler lock                                                               |
|               | Unit is supplied with 1 key                                                                 |
| Note          | * This unit is accessible compliant when installed in accordance with AS1428.1. guidelines. |
| Related Video | Stainless Steel Cleaning & Maintenance                                                      |