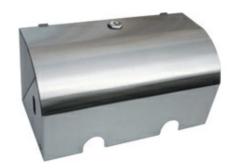

## ML835\_TRH

Double Toilet Roll Holder Lockable

## **Specification**

| Material      | #304 Stainless Steel Body<br>Single Moulded ABS Holders                                     |
|---------------|---------------------------------------------------------------------------------------------|
| Finish        | Satin Stainless Steel                                                                       |
| Mounting      | Surface Mount Concealed Fix                                                                 |
| Capacity      | Holds two standard toilet rolls                                                             |
| Features      | Unit fitted with tumbler lock                                                               |
|               | Unit is supplied with 1 key                                                                 |
| Note          | * This unit is accessible compliant when installed in accordance with AS1428.1. guidelines. |
| Related Video | Stainless Steel Cleaning & Maintenance                                                      |